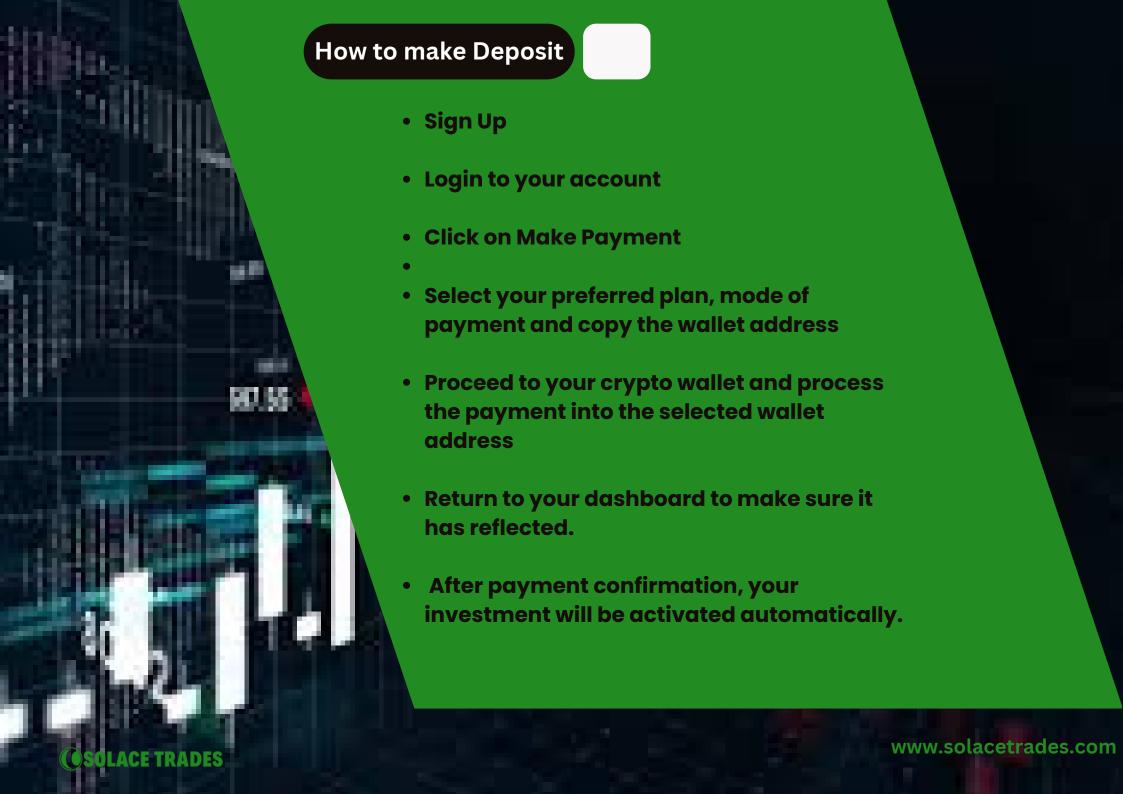

#### How to make withdrawals

Once your investment is due, your investment and its earnings will automatically move to your account balance for withdrawal or reinvestment.

To withdraw your money from solacetrades.com, here are the steps to follow:

- 1. Click on WITHDRAW at the le menu
- 2. Input the amount you want to withdraw
- 3. Select your preferred cryptocurrency
- 4. Input your wallet ID correctly
- 5. Click on REQUEST to confirm the withdrawal
- 6. Click on CONFIRM to save the withdrawal
- 7. Wait to be credited within 5mins-1 hour.